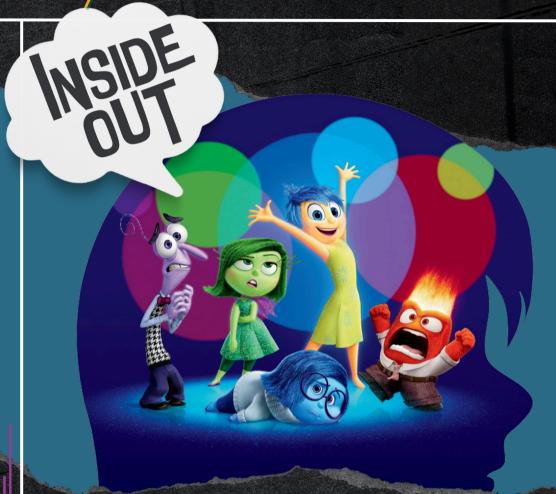

## **FEATURING:**

Amy Poehler Joy (voice)

Lewis Black Anger (voice)

Phyllis Smith Sadness (voice)

Bill Hader Fear (voice)

Mindy Kaling Disgust (voice)

Richard Kind Bing Bong (voice)

## ENJOY POPCORN, SNACKS & SODA!

Inside Out is a 2015 American animated comingof-age film produced by Pixar Animation Studios for Walt Disney Pictures. Inside Out follows the inner workings of the mind of Riley, a young girl who adapts to her family's relocation as five personified emotions administer her thoughts and actions.